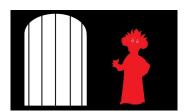

Arrest Matrix using the effect of afterimages.

Material:

- the graphic in below in the instructions

## Instruction:

Stare at the red shape of Matrix next to the cage. Slowly count to 20 and after look on the center of the cage.

What can you see and which color has Matrix inside the cage?

## **Explanation:**

The Matrix inside the cage is a so called: afterimage. Your eye is responsible for the projection. Your eye is like a sensor that recognizes light in order to send the information to your brain. Therefore what you see is the information that are transmitted by your eyes. Actually in the back of your eye there are many cells (little senors) that recognize light. These cells can get used to incoming information such a the nerves on your skin get used to the clothe your are wearing. You get used to the cloth and do not fell like something is touching you all the time. After counting to 20 the cells in the back of your eye get used to red and stop sending the information to the brain again and again, when you focus now on the cage the white light is reaching your eye and red part of the white light is not recognized the first seconds. Therefore you see the shape of matrix inside the cage.